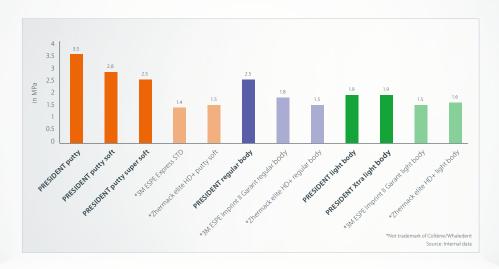

#### **TEAR STRENGTH**

regular body

The PRESIDENT portfolio shows the highest tear strength compared to competitors which results in great precision and a good dimensional stability

THE PRESIDENT PORTFOLIO AT A GLANCE