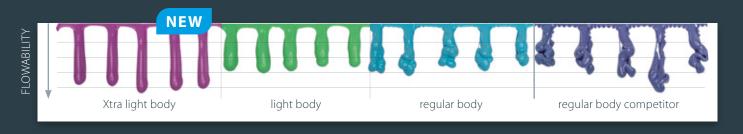

#### **NEW WASH MATERIALS**

The new wash material portfolio of PRESIDENT offers beside light body and regular body one additional viscosity: **Xtra light body** 

As indicated by the name, Xtra light body is a very fluid wash material which can be used to capture even marginal details as it flows into the narrowest areas without dripping from the tooth.

### The Original

Xtra light body light body regular body

PRESIDENT wash materials show even leveling and thixotropy which results in accurate contours.

| A    |                  |             |           |                 |                  |                     |
|------|------------------|-------------|-----------|-----------------|------------------|---------------------|
|      |                  | Flowability | Viscosity | End<br>hardness | Tear<br>strength | Elastic<br>recovery |
| WASH | Xtra light body  |             |           | 50 Shore A      | 1.9 MPa          | 99.8 %              |
|      | light body       |             |           | 50 Shore A      | 1.9 MPa          | 99.8 %              |
|      | regular body     |             |           | 55 Shore A      | 2.5 MPa          | 99.8 %              |
| *    | MonoBody         |             |           | 58 Shore A      | 3.0 MPa          | 99.7 %              |
| TRAY | heavy body       |             |           | 63 Shore A      | 3.5 MPa          | 99.7 %              |
|      | putty super soft |             |           | 55 Shore A      | 2.5 MPa          | 99.5 %              |
|      | putty soft       |             |           | 65 Shore A      | 2.8 MPa          | 99.4 %              |
|      | putty            |             |           | 75 Shore A      | 3.5 MPa          | 99.2 %              |