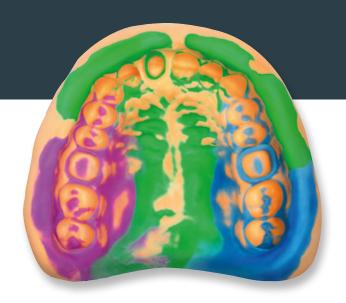

#### **NEW COLORS**

The new, fresh colors of the PRESIDENT line provide a better contrast between wash and tray material and thus show a more accurate detail readability.