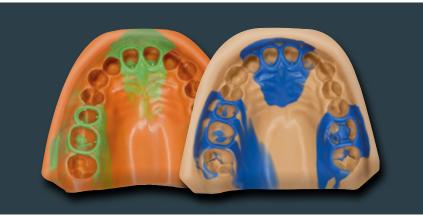

#### **NEW COLORS**

The new, fresh colors of the PRESIDENT line provide a better contrast between wash and tray material and thus show a more accurate detail readability.

### The Original

Xtra light body light body regular body

PRESIDENT wash materials show even leveling and thixotropy which results in accurate contours.

| A    |                  |             |           |                 |                  |                     |
|------|------------------|-------------|-----------|-----------------|------------------|---------------------|
|      |                  | Flowability | Viscosity | End<br>hardness | Tear<br>strength | Elastic<br>recovery |
| WASH | Xtra light body  |             |           | 50 Shore A      | 1.9 MPa          | 99.8 %              |
|      | light body       |             |           | 50 Shore A      | 1.9 MPa          | 99.8 %              |
|      | regular body     |             |           | 55 Shore A      | 2.5 MPa          | 99.8 %              |
| *    | MonoBody         |             |           | 58 Shore A      | 3.0 MPa          | 99.7 %              |
| TRAY | heavy body       |             |           | 63 Shore A      | 3.5 MPa          | 99.7 %              |
|      | putty super soft |             |           | 55 Shore A      | 2.5 MPa          | 99.5 %              |
|      | putty soft       |             |           | 65 Shore A      | 2.8 MPa          | 99.4 %              |
|      | putty            |             |           | 75 Shore A      | 3.5 MPa          | 99.2 %              |