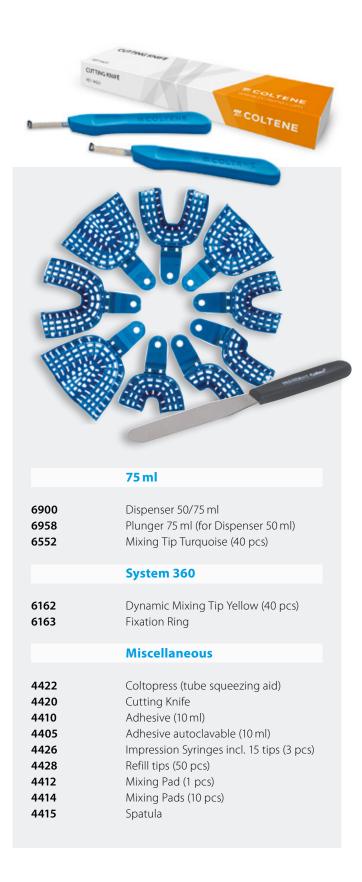

#### **ACCESSORIES**

|                                                                               | PRESIDENT impression trays                                                                                                                                                               |
|-------------------------------------------------------------------------------|------------------------------------------------------------------------------------------------------------------------------------------------------------------------------------------|
| C6901<br>C6902<br>C6903<br>C6904<br>C6905<br>C6906<br>C6907<br>C6908<br>C6909 | Trays, transparent (12 pcs) # 1 Large Upper # 2 Large Lower # 3 Medium Upper # 4 Medium Lower # 5 Small Upper # 6 Small Lower # 7 Quadrant UL/LR # 8 Quadrant UR/LL # 9 Anterior         |
| C6950<br>C6951<br>C6952<br>C6953<br>C6954<br>C6955<br>C6956<br>C6957          | Trays, blue – autoclavable (12 pcs) # 1 Large Upper # 2 Large Lower # 3 Medium Upper # 4 Medium Lower # 5 Small Upper # 6 Small Lower # 7 Quadrant UL/LR # 8 Quadrant UR/LL # 9 Anterior |
|                                                                               | microSystem 25 ml                                                                                                                                                                        |
| 6270<br>60019663<br>6210<br>6555<br>6223                                      | microSystem Dispenser<br>Universal Mixing Tip (40 pcs)<br>Oral Tips White (100 pcs)<br>Oral Tips Yellow (100 pcs)<br>Spreader Tips (100 pcs)                                             |
|                                                                               | 50 ml                                                                                                                                                                                    |
| 6900<br>60019663<br>6555<br>6223                                              | Dispenser 50/75 ml<br>Universal Mixing Tip (40 pcs)<br>Oral Tips Yellow (100 pcs)<br>Spreader Tips (100 pcs)                                                                             |