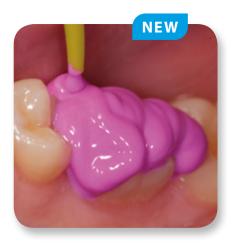

Xtra light body

#### **NEW WASH MATERIALS**

The new wash material portfolio of PRESIDENT offers beside light body and regular body one additional viscosity: **Xtra light body** 

As indicated by the name, Xtra light body is a very fluid wash material which can be used to capture even marginal details as it flows into the narrowest areas without dripping from the tooth.