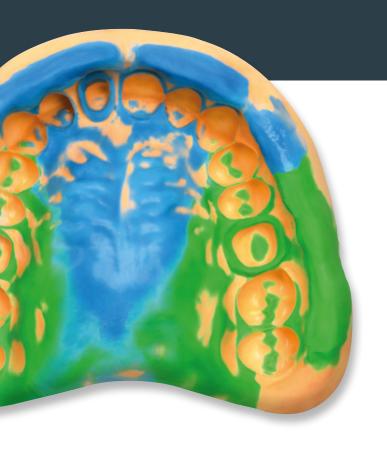

#### **NEW COLORS**

The new, fresh colors of the PRESIDENT line provide a better contrast between wash and tray material and thus show a more accurate detail readability.