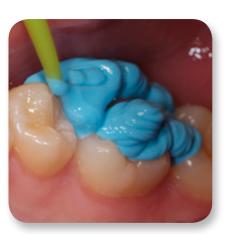

#### **WASH MATERIALS**

The classical PRESIDENT wash materials are stable but free-flowing under pressure to capture all marginal details precisely. The **surface activated**, **hydrophilic** properties are effected by surfactants in the material. In contact with moisture these additives move to the surface and decrease the surface tension, resulting in an **outstanding wettability**.

regular body

The PRESIDENT portfolio shows the highest tear strength compared to competitors which results in great precision and a good dimensional stability