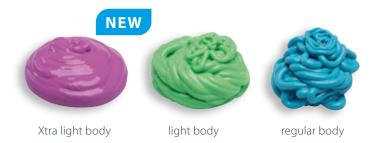

#### **NEW COLORS**

The new, fresh colors of the PRESIDENT line provide a better contrast between wash and tray material and thus show a more accurate detail readability.

#### **NEW WASH MATERIALS**

The new wash material portfolio of PRESIDENT offers beside light body and regular body one additional viscosity: **Xtra light body** 

As indicated by the name, Xtra light body is a very fluid wash material which can be used to capture even marginal details as it flows into the narrowest areas without dripping from the tooth.

### The Original

Xtra light body light body regular body

PRESIDENT wash materials show even leveling and thixotropy which results in accurate contours.

| A    |                  |             |           |                 |                  |                     |
|------|------------------|-------------|-----------|-----------------|------------------|---------------------|
|      |                  | Flowability | Viscosity | End<br>hardness | Tear<br>strength | Elastic<br>recovery |
| WASH | Xtra light body  |             |           | 50 Shore A      | 1.9 MPa          | 99.8 %              |
|      | light body       |             |           | 50 Shore A      | 1.9 MPa          | 99.8 %              |
|      | regular body     |             |           | 55 Shore A      | 2.5 MPa          | 99.8 %              |
| *    | MonoBody         |             |           | 58 Shore A      | 3.0 MPa          | 99.7 %              |
| TRAY | heavy body       |             |           | 63 Shore A      | 3.5 MPa          | 99.7 %              |
|      | putty super soft |             |           | 55 Shore A      | 2.5 MPa          | 99.5 %              |
|      | putty soft       |             |           | 65 Shore A      | 2.8 MPa          | 99.4 %              |
|      | putty            |             |           | 75 Shore A      | 3.5 MPa          | 99.2 %              |