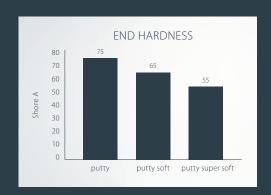

regular body

The PRESIDENT portfolio shows the highest tear strength compared to competitors which results in great precision and a good dimensional stability

#### **TEAR STRENGTH**

No matter which material you prefer, you will always make the right choice. PRESIDENT heavy body is highly viscous which perfectly fits to new Xtra light body. Putty is the preferred material for the 2-step technique where pressure is needed. For difficult oral situations putty super soft is recommended. Different end hardnesses offer optimal stability and simple ease of cutting.