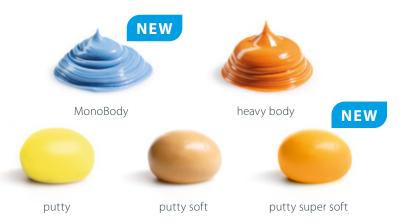

#### TRAY MATERIALS

The classical PRESIDENT tray materials offer a very high tear strength and elasticity. Due to flawless removal impressions are precise and succeed even under most difficult conditions. PRESIDENT heavy body is surface activated and thixotropic with fast pressure build up so that the wash material is easily driven into the clinically critical areas. PRESIDENT putties mix quickly, are offered in two end hardnesses and one fast version.

#### **WASH MATERIALS**

The classical PRESIDENT wash materials are stable but free-flowing under pressure to capture all marginal details precisely. The **surface activated**, **hydrophilic** properties are effected by surfactants in the material. In contact with moisture these additives move to the surface and decrease the surface tension, resulting in an **outstanding wettability**.

#### **NEW TRAY MATERIALS**

The tray material portfolio of new PRESIDENT contains beside heavy body, putty and putty soft two additional viscosities: **MonoBody** and **putty super soft**.

With the line extension of the monophase material MonoBody, implant impressions can be done even more precisely. In addition, the new putty super soft is very smooth and easy to mix.

#### **NEW WASH MATERIALS**

The new wash material portfolio of PRESIDENT offers beside light body and regular body one additional viscosity: **Xtra light body** 

As indicated by the name, Xtra light body is a very fluid wash material which can be used to capture even marginal details as it flows into the narrowest areas without dripping from the tooth.