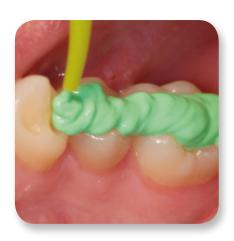

#### **WASH MATERIALS**

The classical PRESIDENT wash materials are stable but free-flowing under pressure to capture all marginal details precisely. The **surface activated**, **hydrophilic** properties are effected by surfactants in the material. In contact with moisture these additives move to the surface and decrease the surface tension, resulting in an **outstanding wettability**.

#### **NEW WASH MATERIALS**

The new wash material portfolio of PRESIDENT offers beside light body and regular body one additional viscosity: **Xtra light body** 

As indicated by the name, Xtra light body is a very fluid wash material which can be used to capture even marginal details as it flows into the narrowest areas without dripping from the tooth.