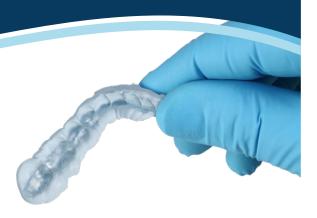

# A Legacy VPS Bite Registration for Decades

- ▶ Stays stacked on the occlusal surface during placement.
- Optimal consistency allows patient to naturally close with zero resistance while capturing every detail.
- ► Hardens to a plaster-like final set with a durometer of 90 to ensure precise articulations.
- ► Does not distort between the time the bite is taken and when the lab articulates the models.
- Resists breakage on removal from the mouth, during trimming of excess flash and when used to position models during articulation.

# **Additional Clinical Applications**

- ► Scannable using latest technologies.
- A matrix for fabricating direct and indirect provisionals together with Mach Die Silicone by Parkell.