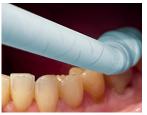

# A Legacy VPS Bite Registration for Decades

- ▶ Stays stacked on the occlusal surface during placement.
- Optimal consistency allows patient to naturally close with zero resistance while capturing every detail.
- ► Hardens to a plaster-like final set with a durometer of 90 to ensure precise articulations.
- ► Does not distort between the time the bite is taken and when the lab articulates the models.
- Resists breakage on removal from the mouth, during trimming of excess flash and when used to position models during articulation.