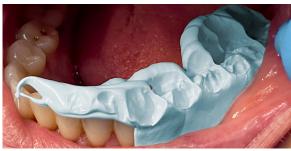

# A Legacy VPS Bite Registration for Decades

- ▶ Stays stacked on the occlusal surface during placement.
- Optimal consistency allows patient to naturally close with zero resistance while capturing every detail.
- ► Hardens to a plaster-like final set with a durometer of 90 to ensure precise articulations.
- ► Does not distort between the time the bite is taken and when the lab articulates the models.
- Resists breakage on removal from the mouth, during trimming of excess flash and when used to position models during articulation.