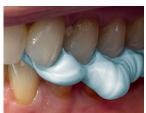

# A Legacy VPS Bite Registration for Decades

- ▶ Stays stacked on the occlusal surface during placement.
- Optimal consistency allows patient to naturally close with zero resistance while capturing every detail.
- ► Hardens to a plaster-like final set with a durometer of 90 to ensure precise articulations.
- ► Does not distort between the time the bite is taken and when the lab articulates the models.
- Resists breakage on removal from the mouth, during trimming of excess flash and when used to position models during articulation.