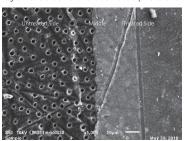

## Mineral Apatite Formation

SEM Analysis of Predicta™ Surface after 28 Days in Simulated Body Fluid (SBF). Left: Predicta Control, no SBF. Center: Predicta, 7 days in SBF. Right: Predicta, 28 days in SBF. Image courtesy of Uppsala University, Sweden.