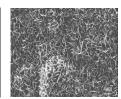

Comparison of untreated dentinal tubules (left), with tubules that have been covered with a dense layer of Predicta\* Bioactive Desensitizer (right). Images courtesy of University of Washington School of Dentistry.